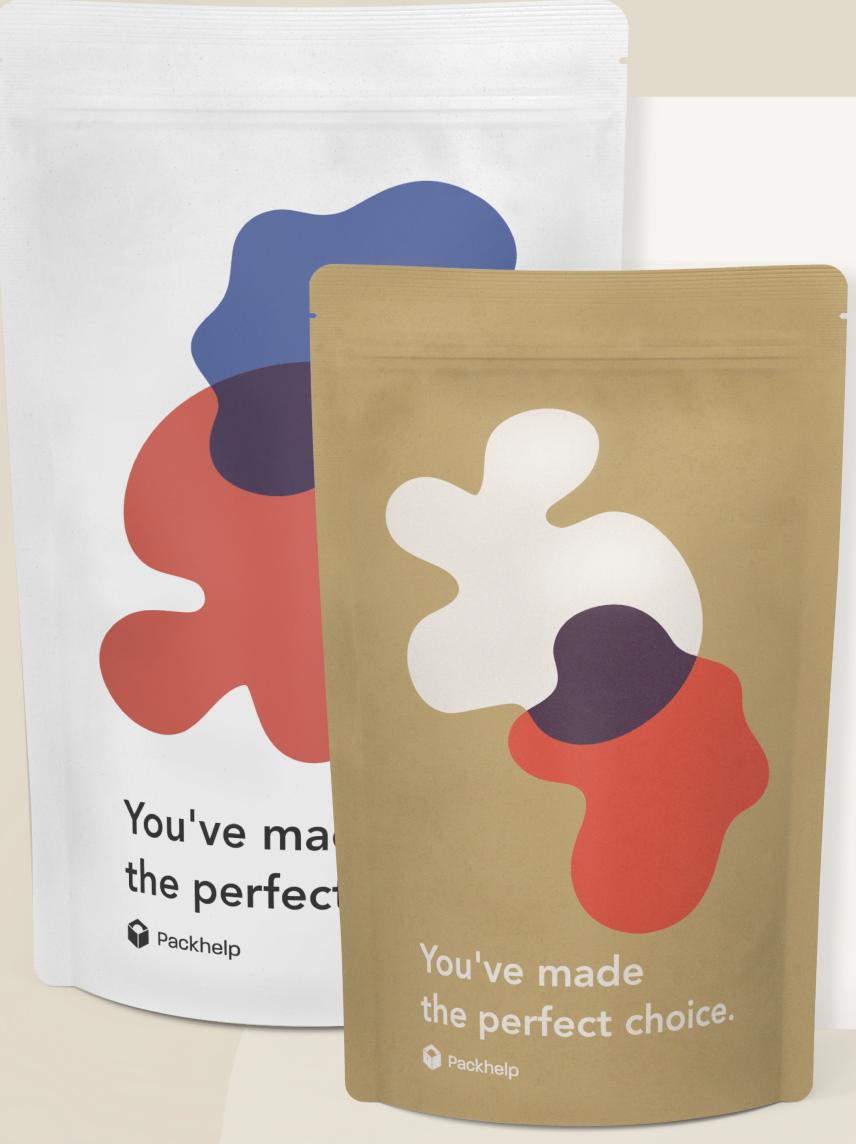

#### Eco solution with barrier protection

Heat-sealable and made from coated kraft paper with a choice of closures and corner details. Available in brown or white with full-colour printing.

Full-colour print (CMYK & white)
White or brown kraft paper
Cellulose barrier protection
Heat sealable layer

**Full customization:** with up to 10 designs falling under the one Minimum Order Quantity (MOQ), you can cover your whole product range and tailor every inch of your doypacks to your product and branding needs.